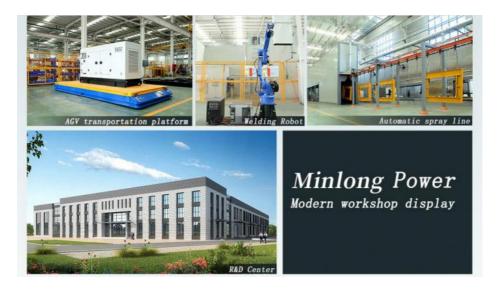

## **Company Profile:**

Guangdong Minlong Mechanical and Electrical Equipment Co., Ltd. was established in 1995. Its headquarters is located in Foshan, Guangdong, the world power generating unit manufacturing base in the Pearl River Delta, which is the most developed in China. There are many branches and agencies in China.