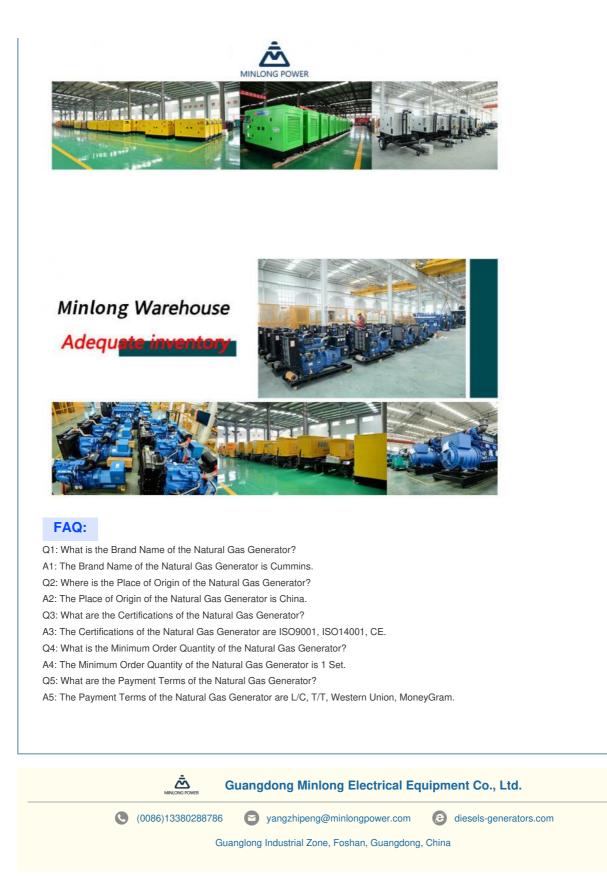

### **Basic Information**

- Place of Origin:
- Brand Name: Cummins
  Certification: ISO9001, ISO14001, CE
  Model Number: K19n-G4
- Minimum Order Quantity:
- Price: 83,522 USD
- Packaging Details: Please consult customer service.

1 Set

China

- Delivery Time: About 30-50 days
- Payment Terms: L/C, T/T, Western Union, MoneyGram
- Supply Ability: 100 Set/Month